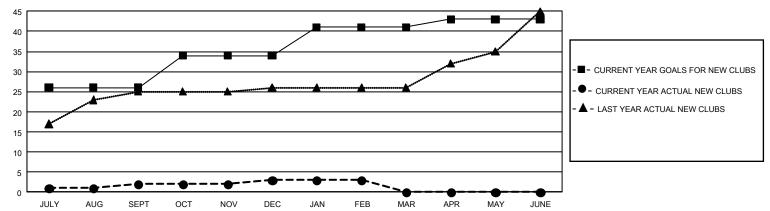

## GMT Constitutional Area 6, Group L

**GMT**: OPEN

REPORT DOES NOT INCLUDE CLUBS IN UNDISTRICTED AREAS.

| Clubs                 |               |           |               | Members               |                        |                         |                                                    |  |
|-----------------------|---------------|-----------|---------------|-----------------------|------------------------|-------------------------|----------------------------------------------------|--|
| RESULTS FOR 2019-2020 |               |           |               | RESULTS FOR 2019-2020 |                        |                         |                                                    |  |
| QUARTER               | NEW CLUB GOAL | NEW CLUBS | DROPPED CLUBS | QUARTER MEM           | BER GROWTH NET<br>GOAL | MEMBER GROWTH<br>ACTUAL | DROPPED<br>MEMBERS ACTUAL<br>(including transfers) |  |
| JULY/AUG/SEPT         | 78            | 2         | 2             | JULY/AUG/SEPT         | 3,975                  | 770                     | 1,045                                              |  |
| OCT/NOV/DEC           | 24            | 1         | 26            | OCT/NOV/DEC           | 3,375                  | 296                     | 3,836                                              |  |
| JAN/FEB/MAR           | 21            | 0         | 7             | JAN/FEB/MAR           | 1,275                  | 343                     | 223                                                |  |
| APR/MAY/JUNE          | 6             | 0         | 0             | APR/MAY/JUNE          | 975                    | 0                       | 0                                                  |  |

## GOALS AND ACTUAL NEW CLUBS CUMULATIVE