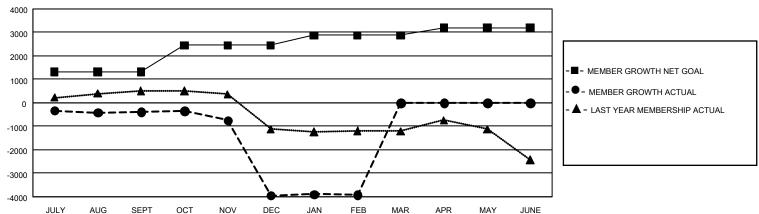

## GMT Constitutional Area 6, Group L

**GMT**: OPEN

REPORT DOES NOT INCLUDE CLUBS IN UNDISTRICTED AREAS.

| Clubs                 |               |           |               | Members               |                        |                         |                                                    |  |
|-----------------------|---------------|-----------|---------------|-----------------------|------------------------|-------------------------|----------------------------------------------------|--|
| RESULTS FOR 2019-2020 |               |           |               | RESULTS FOR 2019-2020 |                        |                         |                                                    |  |
| QUARTER               | NEW CLUB GOAL | NEW CLUBS | DROPPED CLUBS | QUARTER MEM           | BER GROWTH NET<br>GOAL | MEMBER GROWTH<br>ACTUAL | DROPPED<br>MEMBERS ACTUAL<br>(including transfers) |  |
| JULY/AUG/SEPT         | 78            | 2         | 2             | JULY/AUG/SEPT         | 3,975                  | 770                     | 1,045                                              |  |
| OCT/NOV/DEC           | 24            | 1         | 26            | OCT/NOV/DEC           | 3,375                  | 296                     | 3,836                                              |  |
| JAN/FEB/MAR           | 21            | 0         | 7             | JAN/FEB/MAR           | 1,275                  | 343                     | 223                                                |  |
| APR/MAY/JUNE          | 6             | 0         | 0             | APR/MAY/JUNE          | 975                    | 0                       | 0                                                  |  |

## GOALS AND ACTUAL MEMBERS CUMULATIVE

| DROPPED CLUBS: 35    |       | 314 CLUBS OF 698 ADDED 1 OR MORE | GENDER DISTRIBUTION             |                 |        |
|----------------------|-------|----------------------------------|---------------------------------|-----------------|--------|
|                      |       | NEW MEMBERS                      | MALE                            | 22,458 (63.82%) |        |
|                      |       |                                  | FEMALE                          | 12,731 (36.18%) |        |
| DROPPED MEMBERS      |       |                                  |                                 |                 |        |
| DECEASED             | 108   | CLICK HERE FOR CUMULATIVE        | TOTAL FAMILY UNIT MEMBERS       |                 | 24,506 |
| CLUB CANCELLED 1,275 |       | MEMBERSHIP DATA                  |                                 |                 | 45.070 |
| OTHER                | 3,725 |                                  | FAMILY MEMBERS PAYING HALF DUES |                 | 15,273 |
| TOTAL                | 5,108 |                                  |                                 |                 |        |